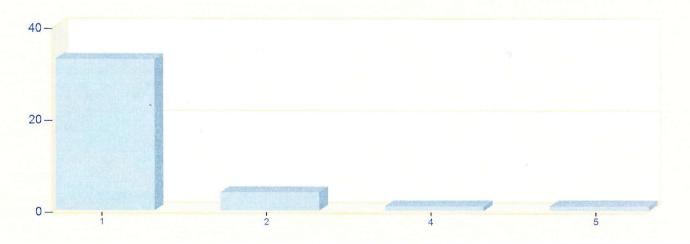

## Incident Type Count per Zone for Date Range

Start Date: 07/01/2015 | End Date: 07/31/2015

| ZONES       | INCIDENT TYPE                                          |            | COUNT |
|-------------|--------------------------------------------------------|------------|-------|
| 1 - Criders | sville                                                 |            |       |
|             | 111 - Building fire                                    |            | 1     |
|             | 300 - Rescue, EMS incident, other                      | 1          | 1     |
|             | 321 - EMS call, excluding vehicle accident with injury |            | 26    |
|             | 322 - Motor vehicle accident with injuries             |            | 2     |
|             | 550 - Public service assistance, other                 |            | 1     |
|             | 700 - False alarm or false call, other                 |            | 1     |
|             | 711 - Municipal alarm system, malicious false alarm    |            | 1     |
|             | Total Incidents for 1 - Cri                            | dersville: | 33    |
| 2 - Ducho   | uquet Twp                                              |            |       |
|             | 321 - EMS call, excluding vehicle accident with injury |            | 2     |
|             | 322 - Motor vehicle accident with injuries             |            | 1     |
|             | 700 - False alarm or false call, other                 |            | 1     |
|             | Total Incidents for 2 - Duchouq                        | uet Twp:   | 4     |
| 4 - Logan   | Twp.                                                   |            |       |
|             | 321 - EMS call, excluding vehicle accident with injury |            | 1     |
|             | Total Incidents for 4 - Loga                           | an Twp.:   | 1     |
| 5 - Shawn   | nee Twp.                                               |            |       |
|             | 611 - Dispatched & cancelled en route                  |            | 1     |
|             | Total Incidents for 5 - Shawn                          | ee Twp.:   | 1     |
|             | Total Count for a                                      | all Zone:  | 39    |